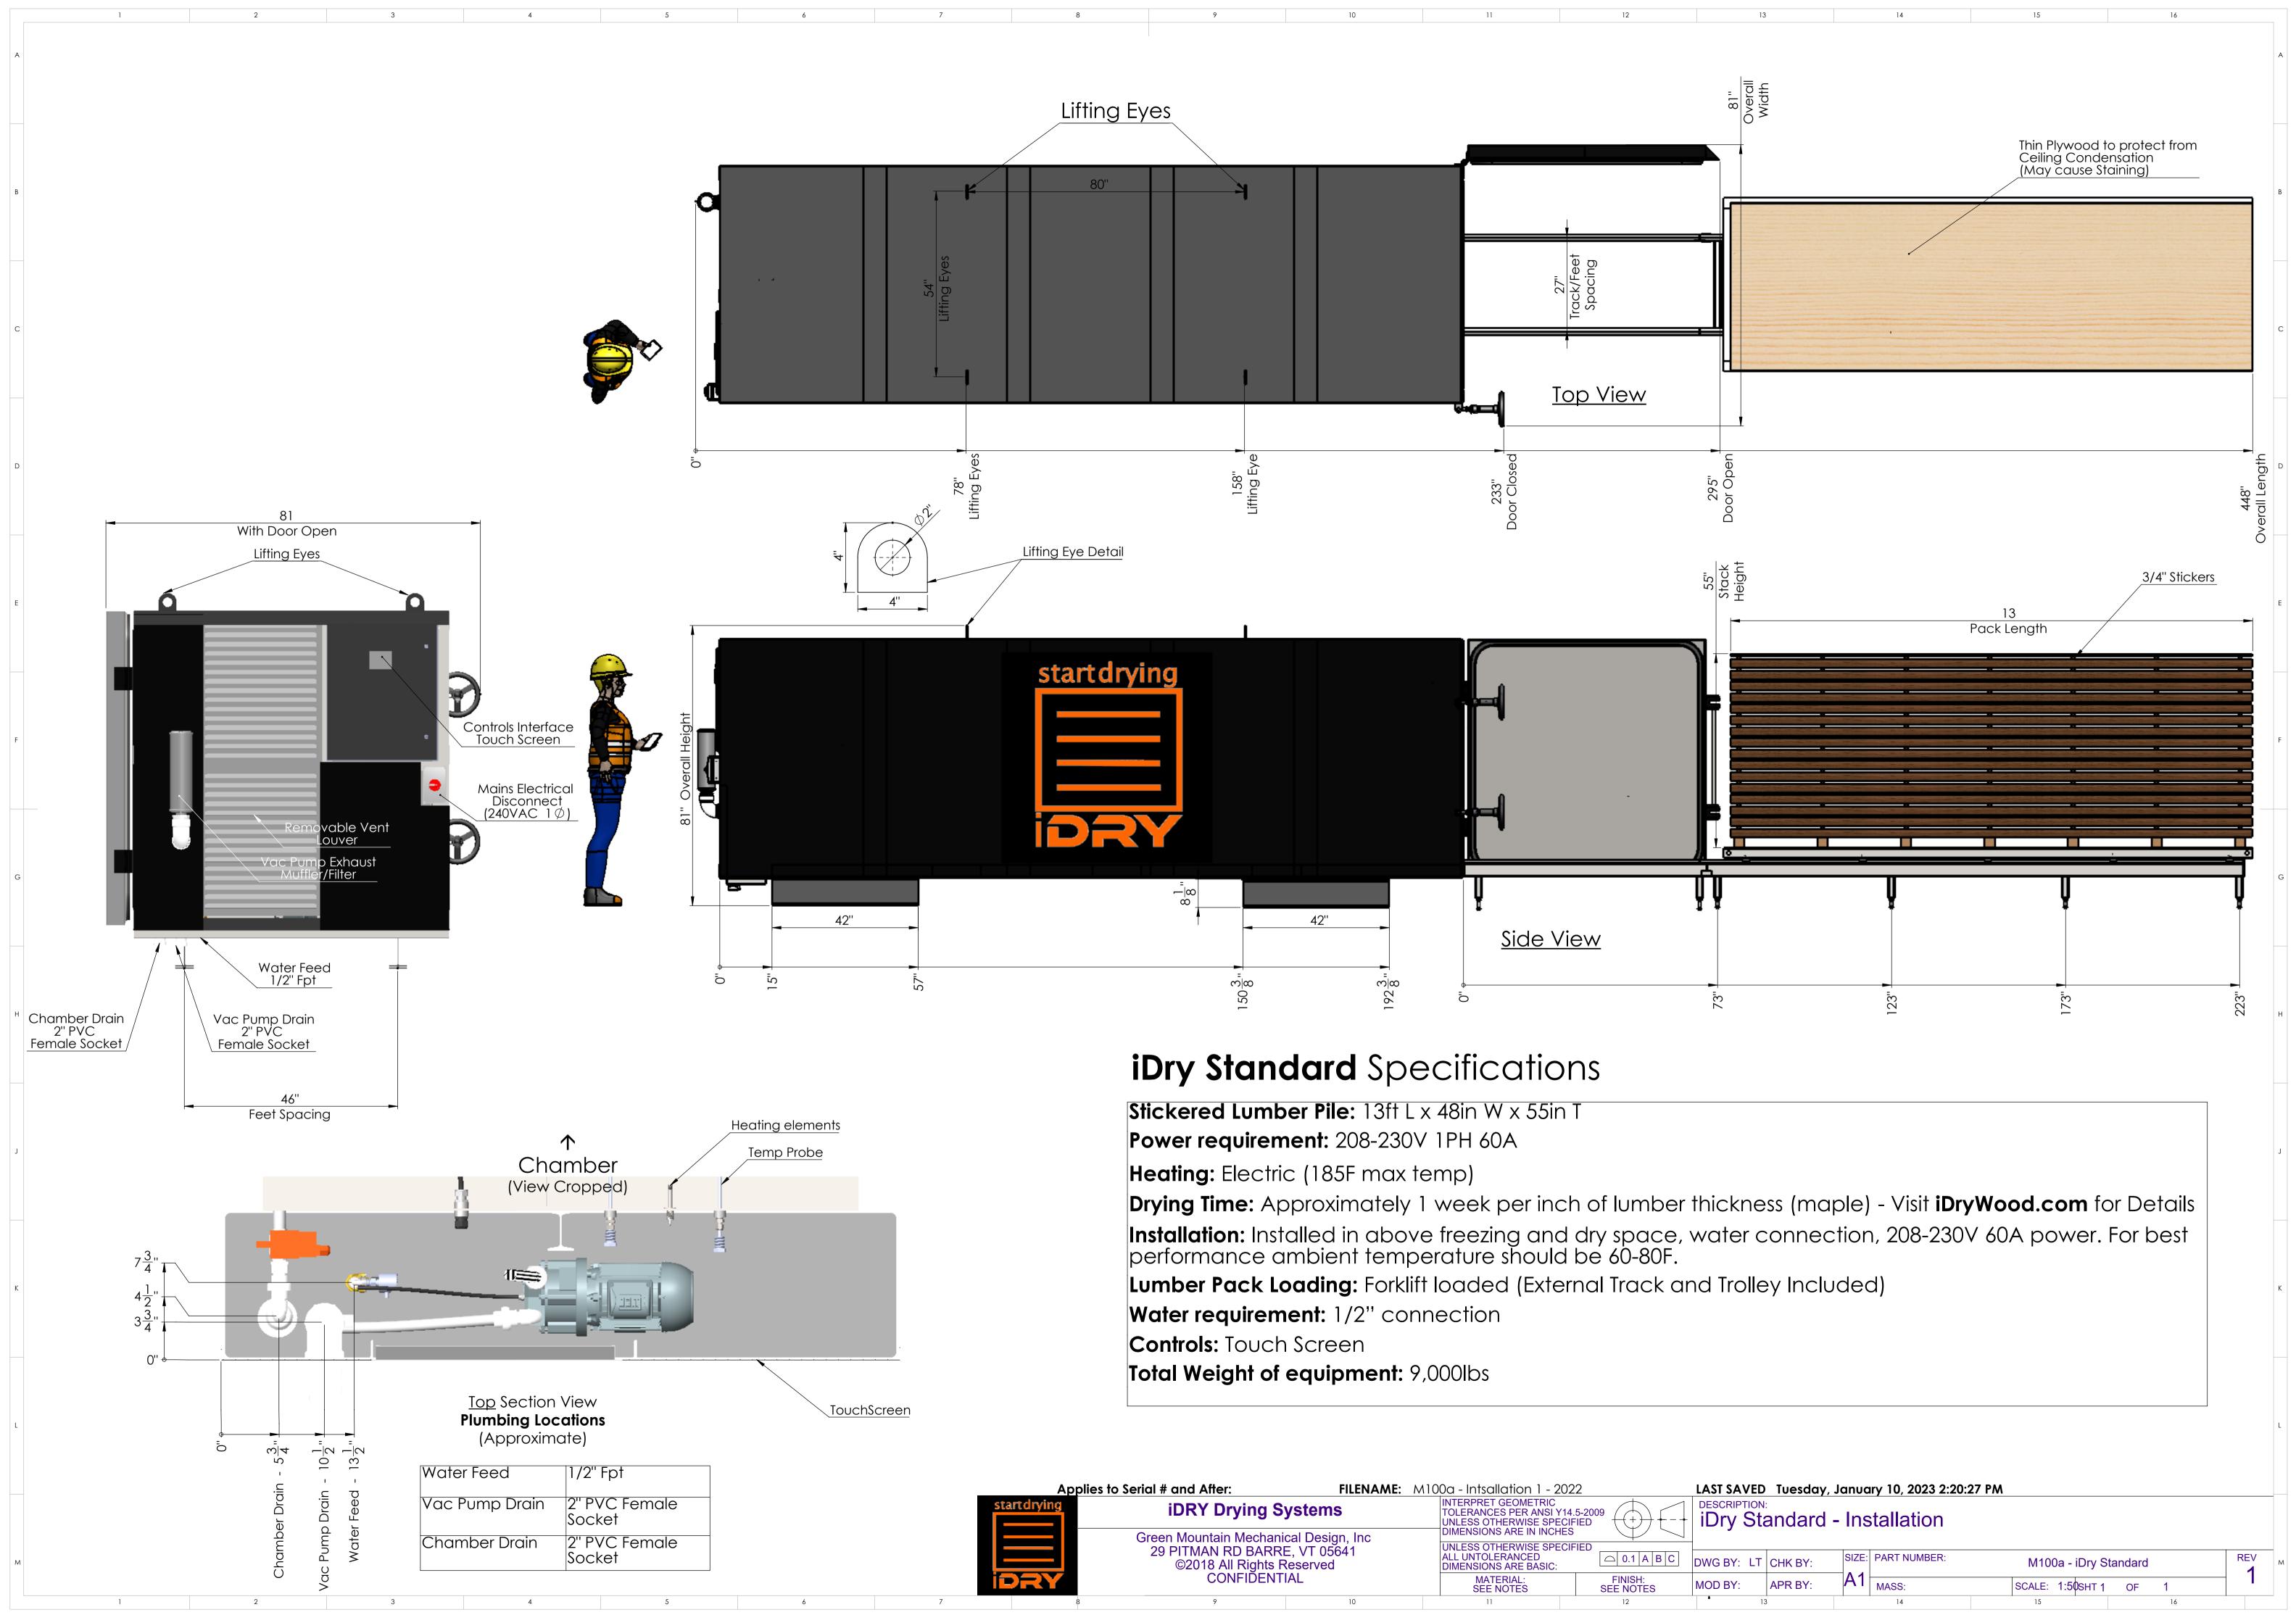

|     | Applies to Se | erial # and After:                                                  | FILENAME: N | 1100a - Intsallation 1 - 2                                                                                                                                                                 | 022                  | LAST S |
|-----|---------------|---------------------------------------------------------------------|-------------|--------------------------------------------------------------------------------------------------------------------------------------------------------------------------------------------|----------------------|--------|
| sta | rtdrying      | iDRY Drying S                                                       | ystems      | INTERPRET GEOMETRIC<br>TOLERANCES PER ANSI Y14.5-2009<br>UNLESS OTHERWISE SPECIFIED<br>DIMENSIONS ARE IN INCHES<br>UNLESS OTHERWISE SPECIFIED<br>ALL UNTOLERANCED<br>DIMENSIONS ARE BASIC: |                      |        |
|     |               | Green Mountain Mechanie<br>29 PITMAN RD BARRE<br>©2018 All Rights R | eserved     |                                                                                                                                                                                            |                      | DWG BY |
| Į.  | DRY           | CONFIDENTIAL                                                        |             | MATERIAL:<br>SEE NOTES                                                                                                                                                                     | FINISH:<br>SEE NOTES | MOD BY |
|     | 8             | 9                                                                   | 10          | 11                                                                                                                                                                                         | 12                   |        |