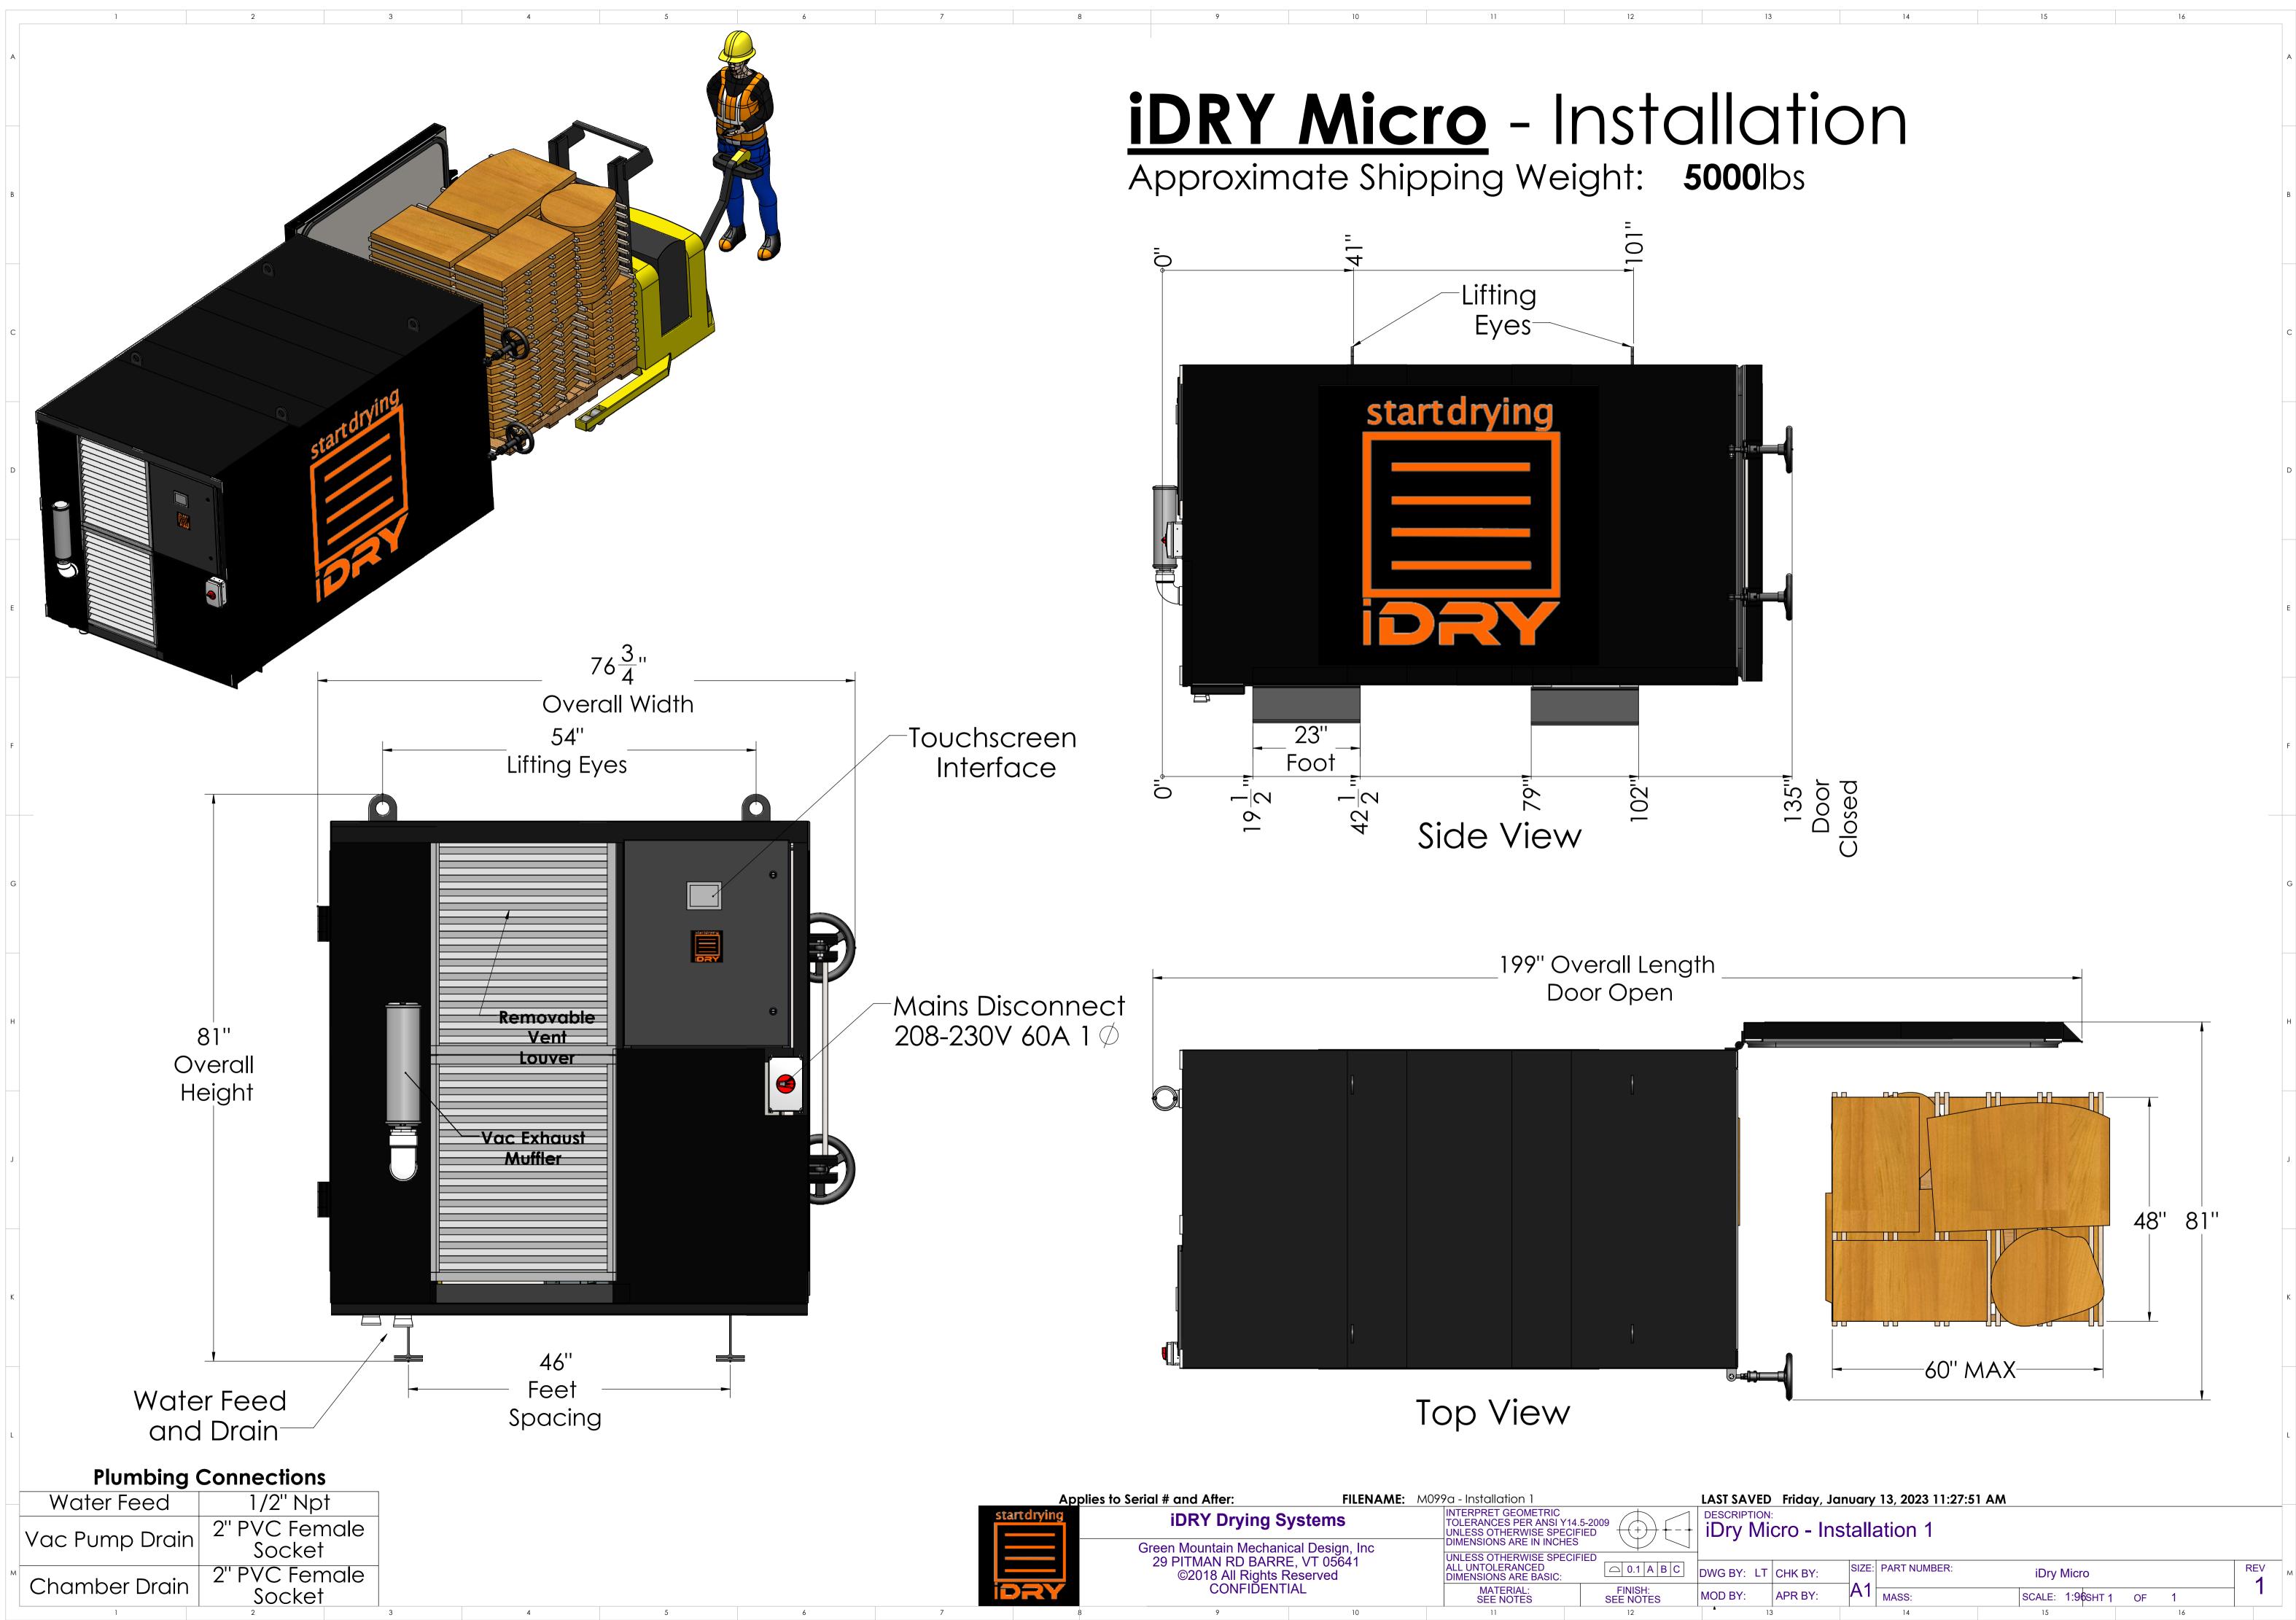

| _ | Ар          | plies to Serial # and After:             | FILENAME: N | 1099a - Installation 1                                                                                                                        |                      | LAST SAV |
|---|-------------|------------------------------------------|-------------|-----------------------------------------------------------------------------------------------------------------------------------------------|----------------------|----------|
|   | startdrying | iDRY Drying S                            | ystems      | INTERPRET GEOMETRIC<br>TOLERANCES PER ANSI Y14.5-2009<br>UNLESS OTHERWISE SPECIFIED<br>DIMENSIONS ARE IN INCHES<br>UNLESS OTHERWISE SPECIFIED |                      | DESCRIPT |
|   |             | Green Mountain Mechani                   |             |                                                                                                                                               |                      | -        |
|   |             | 29 PITMAN RD BARRE<br>©2018 All Rights R | Reserved    | ALL UNTOLERANCED<br>DIMENSIONS ARE BASIC:                                                                                                     |                      | DWG BY:  |
|   | idry        | CONFIDENTIAL                             |             | MATERIAL:<br>SEE NOTES                                                                                                                        | FINISH:<br>SEE NOTES | MOD BY:  |
|   |             | 0                                        | 10          | 11                                                                                                                                            | 10                   | •        |