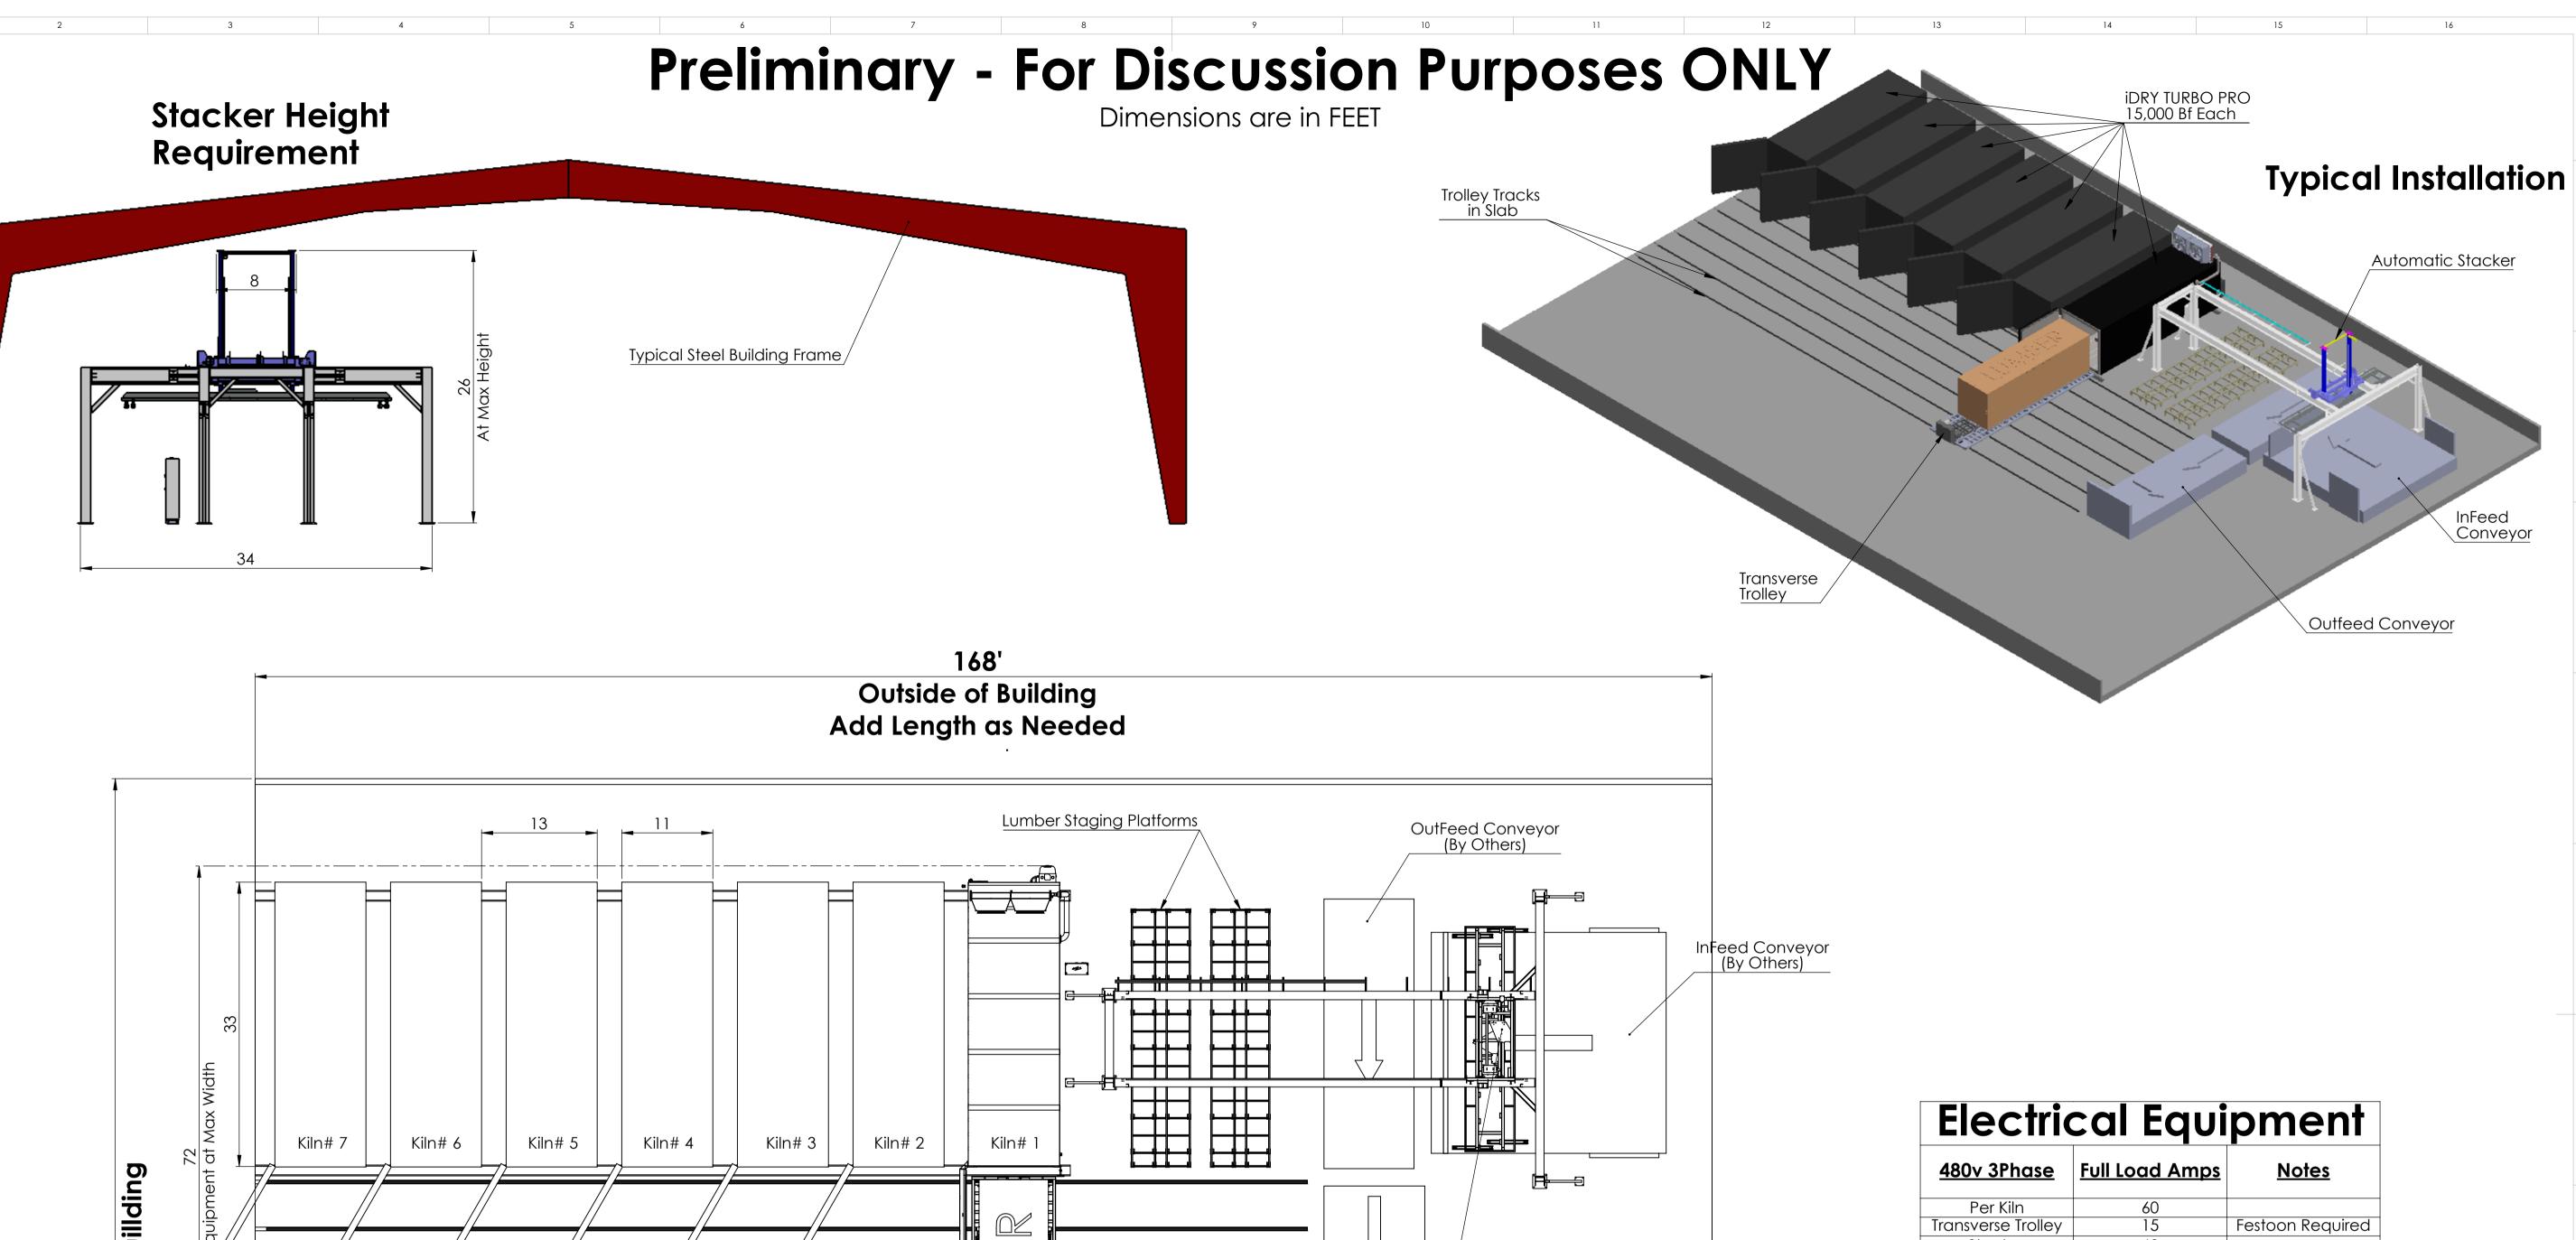

| Liechical Equipment |                          |
|---------------------|--------------------------|
| Full Load Amps      | <u>Notes</u>             |
| 60                  |                          |
| 15                  | Festoon Required         |
| 60                  |                          |
| TBD                 | By Others                |
|                     |                          |
|                     | Full Load Amps  60 15 60 |