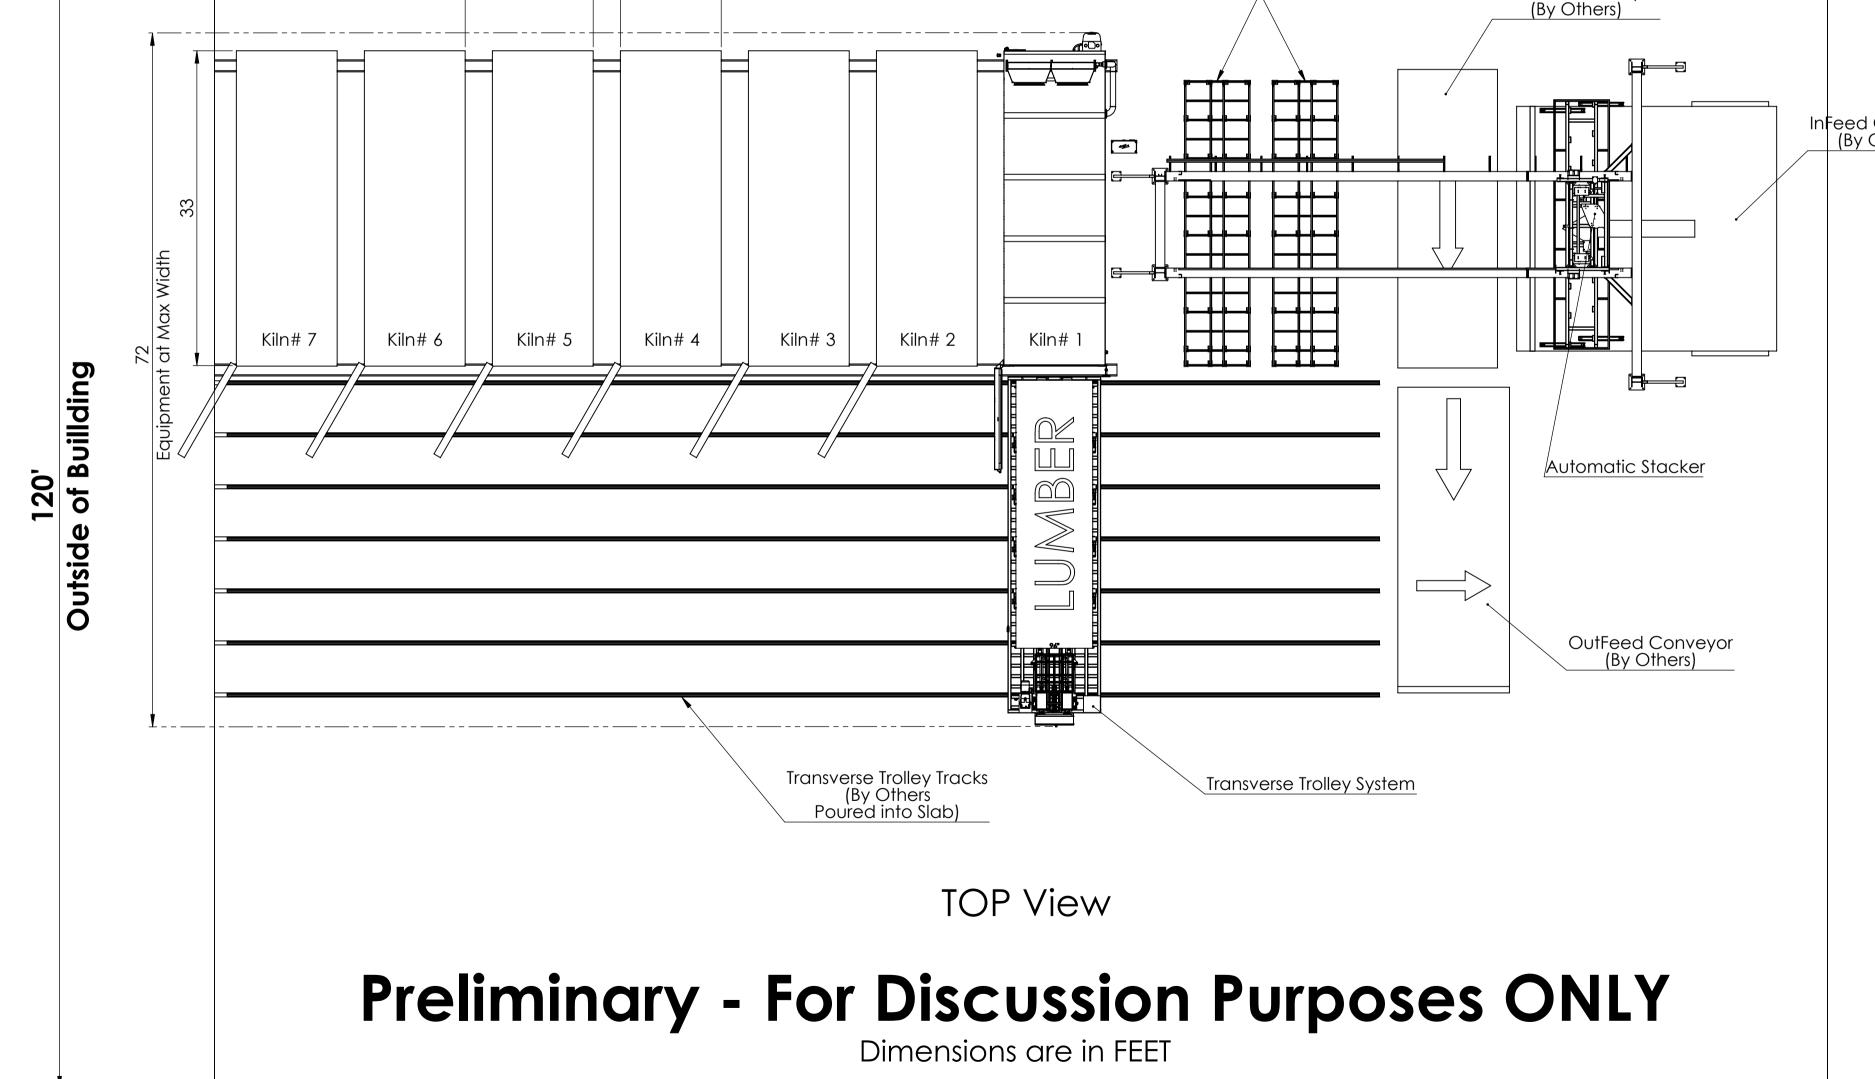

| Liechical Equipment |                          |
|---------------------|--------------------------|
| Full Load Amps      | <u>Notes</u>             |
| 60                  |                          |
| 15                  | Festoon Required         |
| 60                  |                          |
| TBD                 | By Others                |
|                     |                          |
|                     | Full Load Amps  60 15 60 |